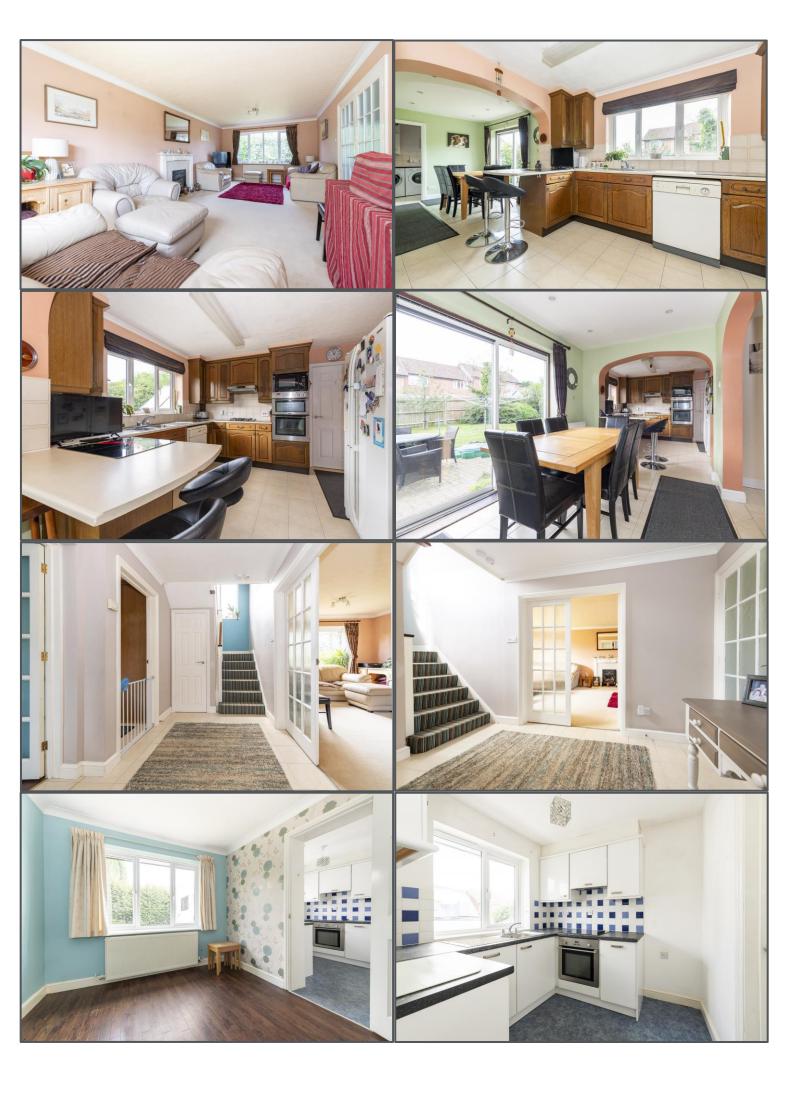

## Knights Meadow, Uckfield, TN22 1UR

This impressive family home has so much to offer with sizeable accommodation of just under 2,000 sq/ft, perfect for a growing family who require much of what Uckfield provides thanks to the property's proximity to the high street, nearby schools, and mainline train station to London. Many features of this property will appeal to a number of prospective buyers including some four reception rooms and two kitchens which could work brilliantly for those looking for a multigenerational way of living, also benefitting from a separate utility room and integral single garage. The first floor boasts four generously proportioned bedrooms, two of which have the pleasure of enjoying en-suite facilities whilst the remaining bedrooms are served by a family bathroom. Further features include a south westerly facing and level rear garden and to front is a driveway providing off road parking for several vehicles leading to the integral single garage. This popular and sought after residential area really does provide ease of accessibility to a whole range of amenities that will suit many buyers making this a must see property and one not to miss out on!