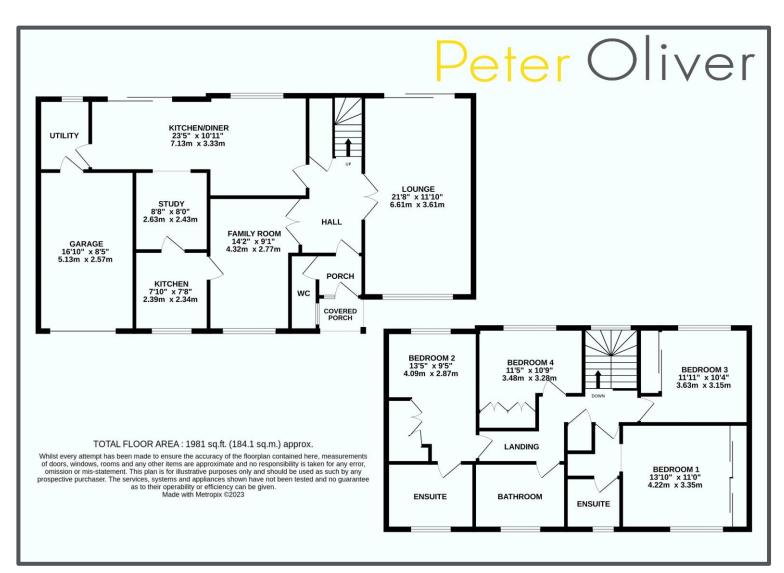

## Knights Meadow, Uckfield, TN22 1UR

This impressive family home has so much to offer with sizeable accommodation of just under 2,000 sq/ft, perfect for a growing family who require much of what Uckfield provides thanks to the property's proximity to the high street, nearby schools, and mainline train station to London. Many features of this property will appeal to a number of prospective buyers including some four reception rooms and two kitchens which could work brilliantly for those looking for a multigenerational way of living, also benefitting from a separate utility room and integral single garage. The first floor boasts four generously proportioned bedrooms, two of which have the pleasure of enjoying en-suite facilities whilst the remaining bedrooms are served by a family bathroom. Further features include a south westerly facing and level rear garden and to front is a driveway providing off road parking for several vehicles leading to the integral single garage. This popular and sought after residential area really does provide ease of accessibility to a whole range of amenities that will suit many buyers making this a must see property and one not to miss out on!